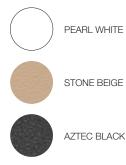

Colours

Flanged Model with Cover Plate Detail

## Narrow Ladder

- Individually crafted with state-of-the-art bending technology
- 38mm diameter, 1.2mm thickness 316L stainless steel tubing
- Custom finishing options: Powder-coating in pearl white, stone beige and Aztec black Nycote<sup>®</sup> finish provides extra barrier of protection