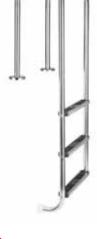

## Narrow Ladder

- Individually crafted with state-of-the-art bending technology
- 38mm diameter, 1.2mm thickness 316L stainless steel tubing
- Custom finishing options: Powder-coating in pearl white, stone beige and Aztec black Nycote<sup>®</sup> finish provides extra barrier of protection

| Model No. | Description                        |
|-----------|------------------------------------|
| SL-UF-2   | Narrow Two-step Ladder - Flanged   |
| SL-UF-3   | Narrow Three-step Ladder - Flanged |
| SL-UF-4   | Narrow Four-step Ladder - Flanged  |