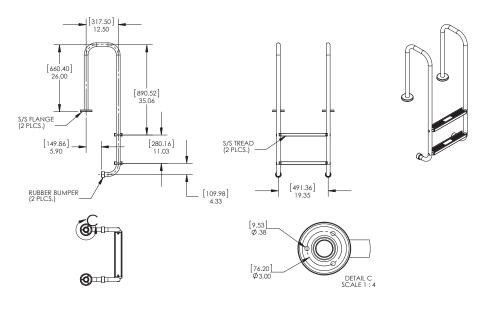

## Narrow Ladder

- Individually crafted with state-of-the-art bending technology
- 38mm diameter, 1.2mm thickness 316L stainless steel tubing
- Custom finishing options: Powder-coating in pearl white, stone beige and Aztec black Nycote<sup>®</sup> finish provides extra barrier of protection

| Model No. | Description                        |
|-----------|------------------------------------|
| SL-UF-2   | Narrow Two-step Ladder - Flanged   |
| SL-UF-3   | Narrow Three-step Ladder - Flanged |
| SL-UF-4   | Narrow Four-step Ladder - Flanged  |